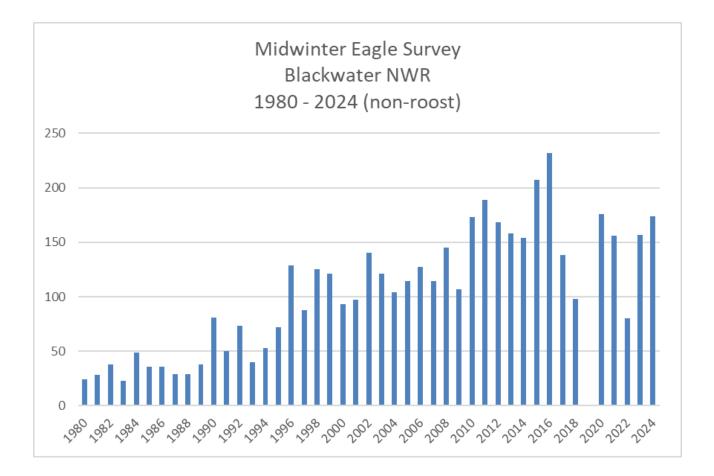

## January 18, 2024

We had 40 participants helping us out this year. We counted **174** eagles during the 30 minute count period, including 114 adult bald eagles, 48 immature bald eagles, and 12 unknowns. No golden eagles were detected this year. The graph below shows our annual total eagle count going back to 1980. It is really interesting to see the rapid growth in wintering eagles for the first few decades, followed by a relative leveling off in the early 2010s. This year's 10 year running average is 155.6, pretty close to last year's 156.7. The location breakdown for this year's observations are below.