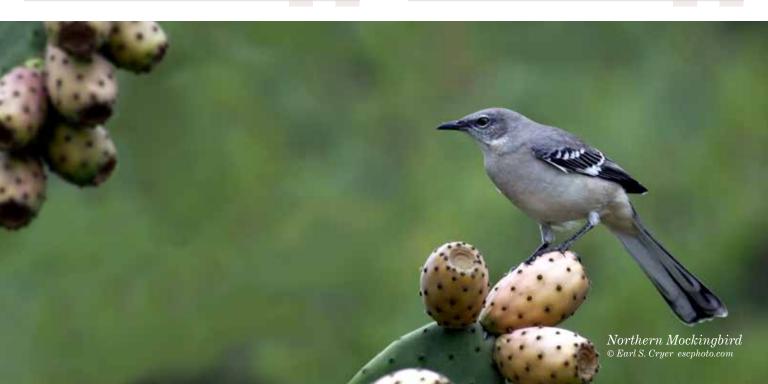

| Common Name                | Sp | S | F | W  |
|----------------------------|----|---|---|----|
| Titmice                    |    |   |   |    |
| Oak Titmouse               | u  | u | u | u  |
| Bushtits                   |    |   |   |    |
| Bushtit                    | c  | c | c | c  |
| Wrens                      |    |   |   |    |
| Cactus Wren                | 0  | 0 | 0 | 0  |
| Rock Wren                  | 0  | 0 | 0 | 0  |
| Canyon Wren                | r  | r | r | r  |
| Bewick's Wren              | c  | c | c | c  |
| House Wren                 | c  | c | c | c  |
| Marsh Wren                 | r  | r | r | r  |
| Kinglet, Gnatcatcher       |    |   |   |    |
| Ruby-crowned Kinglet       | c  |   | c | c  |
| Blue-gray Gnatcatcher      | u  | u | u | u  |
| California Gnatcatcher     | u  | u | u | u  |
| Bluebirds, Thrushes        |    |   |   |    |
| Western Bluebird           | 0  | 0 | u | u  |
| Swainson's Thrush          | 0  | r | 0 | O. |
| Hermit Thrush              | c  | _ | c | c  |
| American Robin             |    |   | 0 | 0  |
| Babblers                   |    |   |   |    |
| Wrentit                    | c  | c | c | c  |
|                            |    | C | C | C  |
| Mockingbirds and Thrashers |    |   |   |    |
| Northern Mockingbird       | c  | c | c | c  |
| Sage Thrasher              |    |   | r | 0  |
| California Thrasher        | c  | c | c | c  |
| Starlings                  |    |   |   |    |
| European Starling          | e  | c | c | c  |
| Pipits                     |    |   |   |    |
| American Pipit             |    |   | 0 | 0  |
| Waxwings                   |    |   |   |    |
| Cedar Waxwing              |    |   | 0 | u  |
|                            |    |   |   |    |