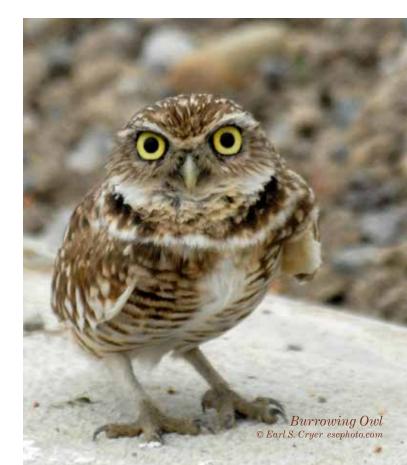

### San Diego NWR

San Diego National Wildlife Refuge was established in 1996 to protect threatened and endangered species including birds such as Coastal California Gnatcatcher, Least Bell's Vireo, and Southwestern Willow Flycatcher. The refuge and other nearby conserved lands include large expanses of coastal sage scrub that support important populations of birds dependent on this habitat type, such as Bell's Sage Sparrow, Coastal Cactus Wren, and Rufouscrowned Sparrow. The chaparral, riparian, oak woodlands, and grasslands on the refuge provide habitat for regionally sensitive species such as Golden Eagle, Burrowing Owl, Loggerhead Shrike, and Grasshopper Sparrow, as well as numerous other resident and migratory birds.

| Common Name                  | Sp           | S | F | W |
|------------------------------|--------------|---|---|---|
| Plovers                      |              |   |   |   |
| Killdeer                     | u            | u | u | u |
| Rails, Coots, and Gallinules |              |   |   |   |
| Sora                         |              |   |   | r |
| Common Moorhen               | r            | r |   |   |
| American Coot                | u            |   | u | u |
| Gulls                        |              |   |   |   |
| Ring-billed Gull             |              |   |   | 0 |
| Western Gull                 |              |   | 0 | 0 |
| Terns                        |              |   |   |   |
| Caspian Tern                 | 0            | 0 |   |   |
| Forster's Tern               | 0            | 0 |   |   |
|                              | 0            | U |   |   |
| Pigeons and Doves            |              |   |   |   |
| Rock Dove                    | u            | u | u | u |
| Eurasian Collared-Dove       | r            |   |   |   |
| White-winged Dove            | r            |   | r |   |
| Mourning Dove                | c            | c | c | c |
| Common-ground Dove           | r            |   |   |   |
| Cuckoos and Roadrunners      |              |   |   |   |
| Greater Roadrunner           | u            | u | u | u |
| Barn Owls                    |              |   |   |   |
| Barn Owl                     | 0            | 0 |   | 0 |
| Barn Owi                     | 0            | 0 | 0 | 0 |
| Typical Owls                 |              |   |   |   |
| Western Screech-Owl          | 0            | 0 | 0 | 0 |
| Great Horned Owl             | 0            | 0 | 0 | 0 |
| Burrowing Owl                | r            | r | r | r |
| Long-eared Owl               |              |   | r | r |
| Goatsuckers                  |              |   |   |   |
| Lesser Nighthawk             | $\mathbf{r}$ |   |   |   |
| Common Poorwill              | u            | u |   |   |
|                              |              |   |   |   |
| Swifts                       |              |   |   |   |
| Vaux's Swift                 | u            |   | u |   |
| White-throated Swift         | c            | c | c | c |