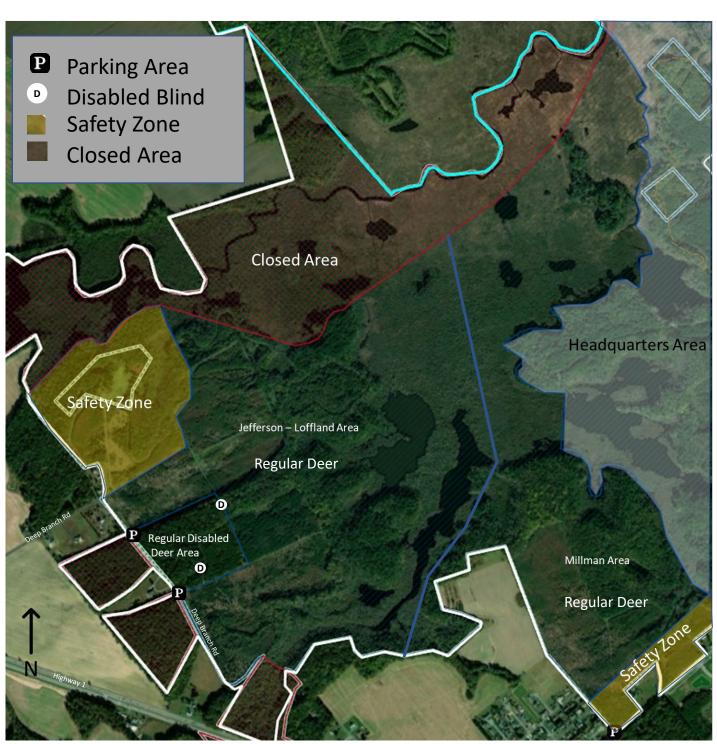

Jefferson - Loffland, Millman Area, and Regular Disabled Deer Area

THIS MAP IS FOR REFERENCE PURPOSES ONLY. THE BOUNDARY LINES SHOWN ARE APPROXIMATE. FOR BOUNDARY LINE INFORMATION, PLEASE CONTACT THE REFUGE OFFICE. PLEASE OBSERVE AND ADHERE TO ALL POSTED AREASREFER TO REFUGE HUNTING REGULATIONS FOR AVAILABLE HUNTING OPPORTUNITIES INCLUDING HUNT DATES AND HUNT AREAS