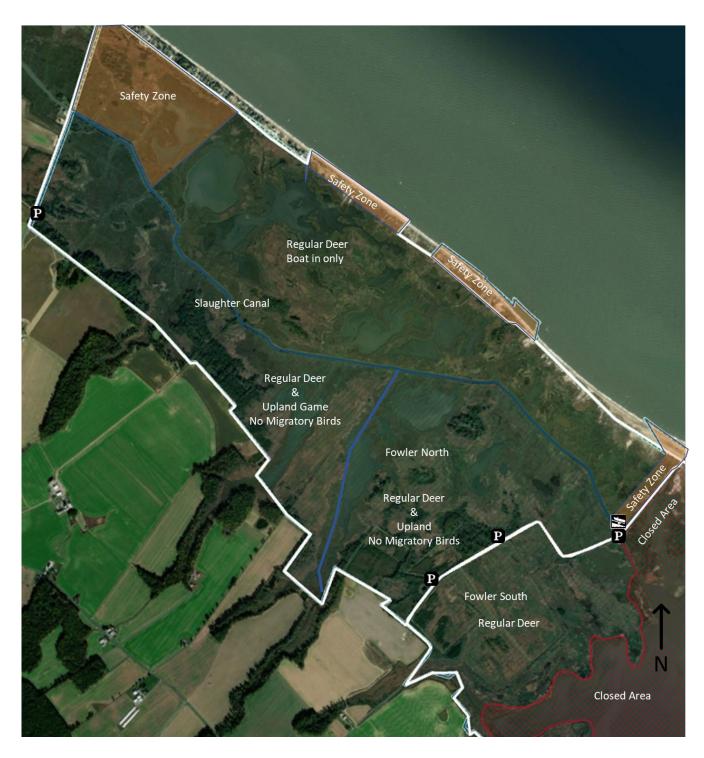

Fowler South, Fowler North, and Slaughter Canal Hunt areas

THIS MAP IS FOR REFERENCE PURPOSES ONLY. THE BOUNDARY LINES SHOWN ARE APPROXIMATE. FOR BOUNDARY LINE INFORMATION, PLEASE CONTACT THE REFUGE OFFICE. PLEASE OBSERVE AND ADHERE TO ALL POSTED AREAS REFER TO REFUGE HUNTING REGULATIONS FOR AVAILABLE HUNTING OPPORTUNITIES INCLUDING HUNT DATES AND HUNT AREAS