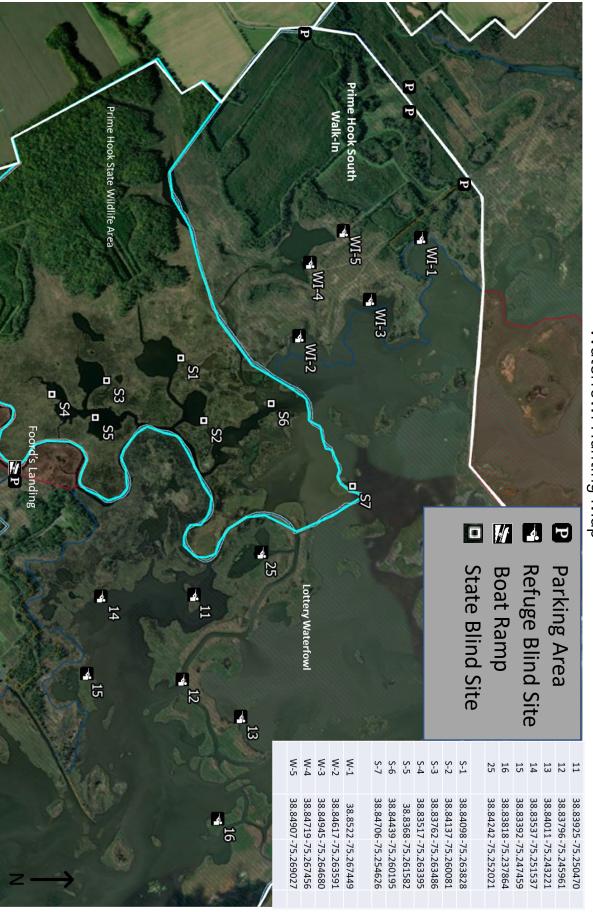

Waterfowl Hunting Map

REFUGE OFFICE. PLEASE OBSERVE AND ADHERE TO ALL POSTED AREASREFER TO REFUGE HUNTING REGULATIONS FOR AVAILABLE HUNTING OPPORTUNITIES INCLUDING HUNT DATES AND HUNT AREAS THIS MAP IS FOR REFERENCE PURPOSES ONLY. THE BOUNDARY LINES SHOWN ARE APPROXIMATE. FOR BOUNDARY LINE INFORMATION, PLEASE CONTACT THE