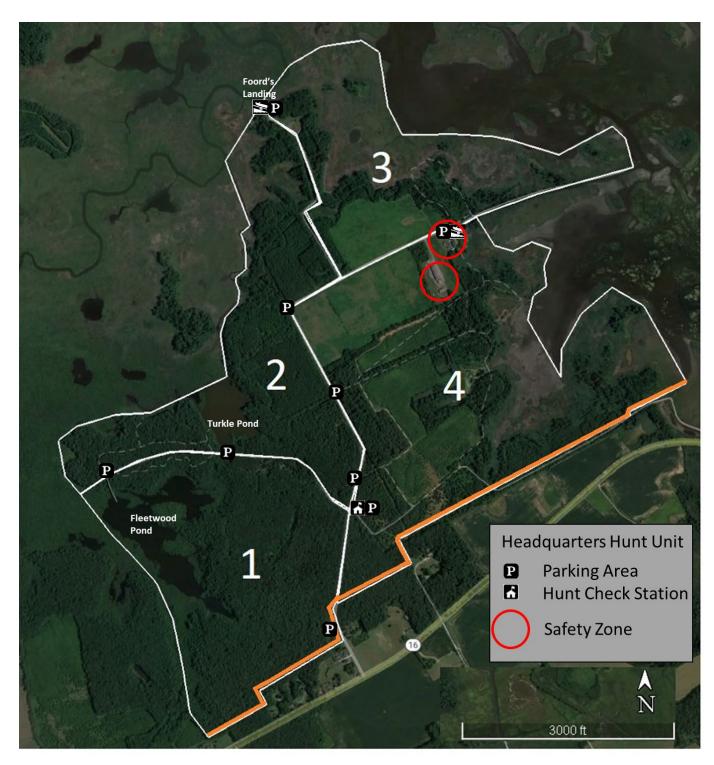

Headquarters Deer Hunt Area

THIS MAP IS FOR REFERENCE PURPOSES ONLY. THE BOUNDARY LINES SHOWN ARE APPROXIMATE. FOR BOUNDARY LINE INFORMATION, PLEASE CONTACT THE REFUGE OFFICE. PLEASE OBSERVE AND ADHERE TO ALL POSTED AREAS REFER TO REFUGE HUNTING REGULATIONS FOR AVAILABLE HUNTING OPPORTUNITIES INCLUDING HUNT DATES AND HUNT AREAS