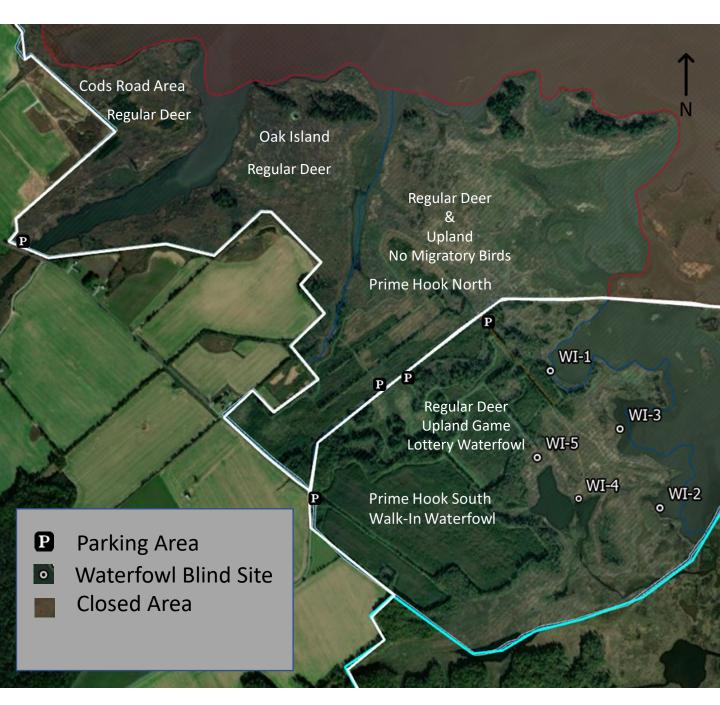

Prime Hook South, Prime Hook North, Oak Island, Cods Road Area

THIS MAP IS FOR REFERENCE PURPOSES ONLY. THE BOUNDARY LINES SHOWN ARE APPROXIMATE. FOR BOUNDARY LINE INFORMATION, PLEASE CONTACT THE REFUGE OFFICE. PLEASE OBSERVE AND ADHERE TO ALL POSTED AREAS REFER TO REFUGE HUNTING REGULATIONS FOR AVAILABLE HUNTING OPPORTUNITIES INCLUDING HUNT DATES AND HUNT AREAS