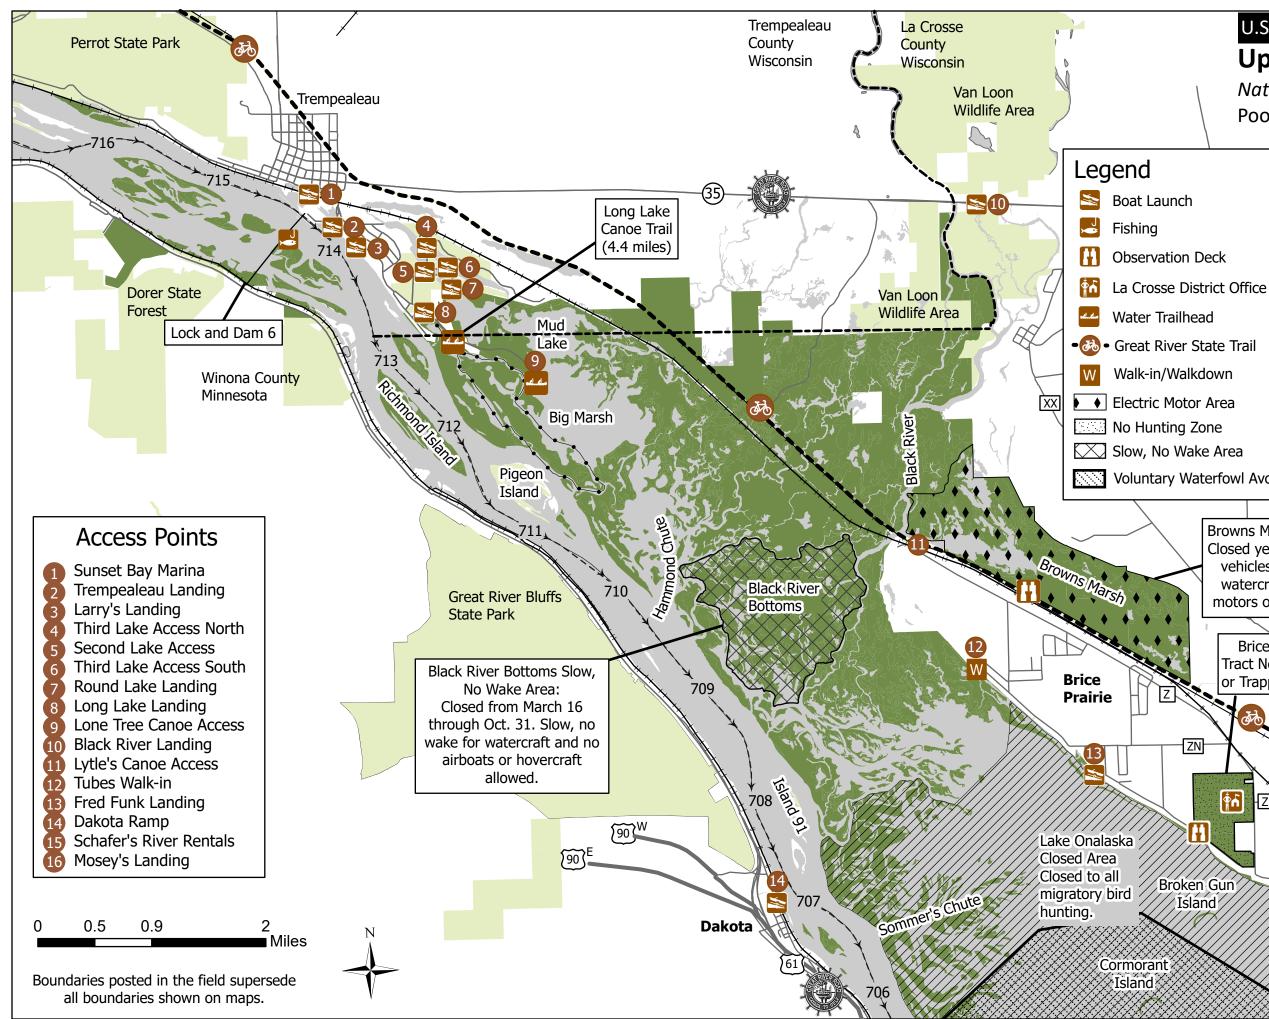

## U.S. Fish & Wildlife Service **Upper Mississippi River** National Wildlife & Fish Refuge

Pool 7

**Closed Area** 716 River Miles ----- Railroads Roads •—• Refuge Canoe Trails → Navigation Channel - - - State Line County Line **Refuge Land** Adjacent Public Land Water Great River Road Voluntary Waterfowl Avoidance Area +++Browns Marsh Electric Motor Area: Closed year-round to all motorized vehicles and watercraft except watercraft powered by electric motors or non-motorized means. Brice Prairie Tract No Hunting or Trapping Zone Upper Halfway Creek Marsh Project No ZN Hunting Zone H ZΝ Midway T. Broken Gun Island Rosebud Island