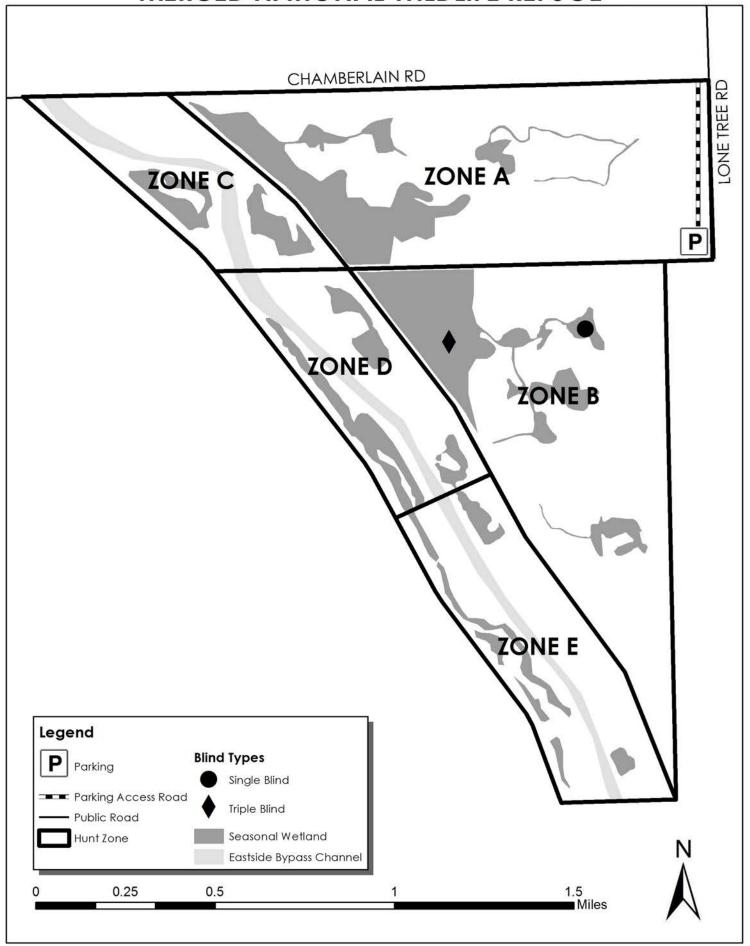

# LONE TREE UNIT HUNT MAP MERCED NATIONAL WILDLIFE REFUGE

### LONETREE UNIT

#### REFUGE HUNTING REGULATIONS

The hunting of geese, ducks, coots, common gallinules (moorhen), and snipe is permitted on designated areas of the refuge subject to the following conditions (map on reverse):