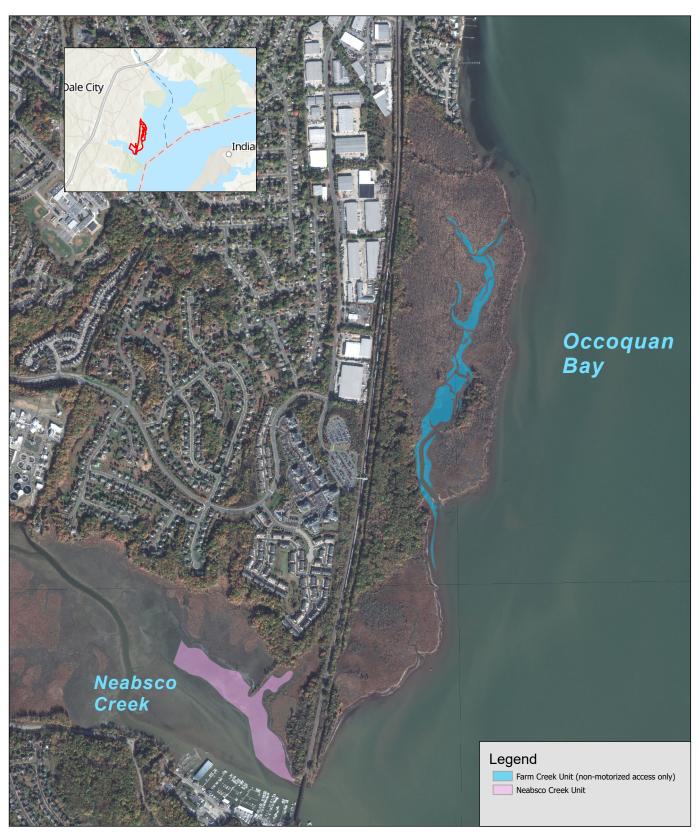

### Featherstone National Wildlife Refuge

Farm Creek Fishing Unit
Non-motorized boats only

<u>Neabsco Creek Fishing Unit:</u> Motorized and non-motorized boats permitted.

#### Occoquan Bay National Wildlife Refuge

Marumsco Creek Fishing Unit
Non-motorized boats only

#### U.S. Fish & Wildlife Service

1 800/344 WILD http://www.fws.gov

September 2021

This map layer is intended for informational purposes only and does not constitute a legal survey.

This map is intended for informational purposes only and does not constitute a legal survey.