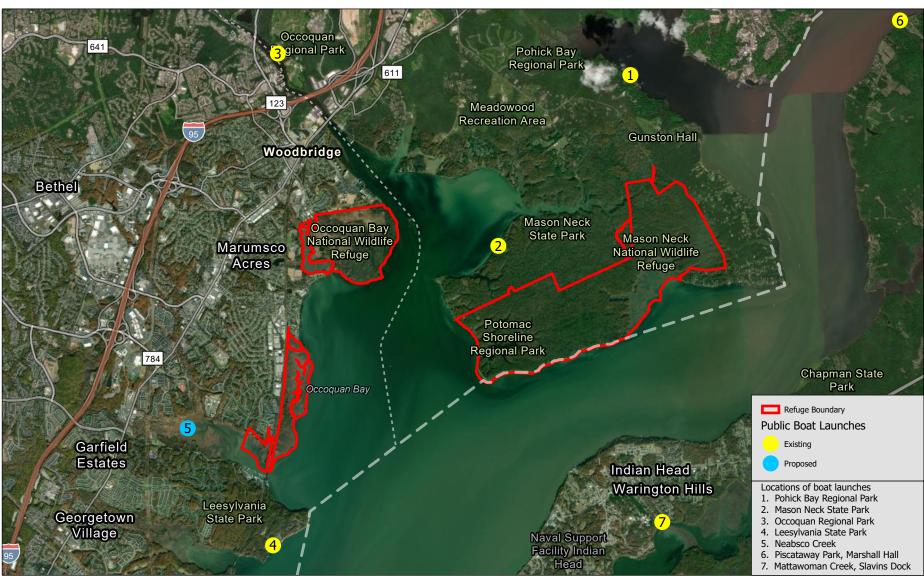

### Featherstone National Wildlife Refuge

Farm Creek Fishing Unit
Non-motorized boats only

<u>Neabsco Creek Fishing Unit:</u> Motorized and non-motorized boats permitted.

#### Occoquan Bay National Wildlife Refuge

Marumsco Creek Fishing Unit
Non-motorized boats only

#### Access

Fishing units are not accessible via land. No boat launches exist on the refuge complex. State and municipal boat launches are within a short distance of refuge fishing areas and can be used for the launch and retrieval of boats.

#### Reminders

- Nontoxic tackle only, no lead.
- Fishing from the shoreline is prohibited.
- Fishing access is via water only. There is no access to fishing units by land.
- All trash, including fishing line and hooks, must be packed out and disposed of properly.