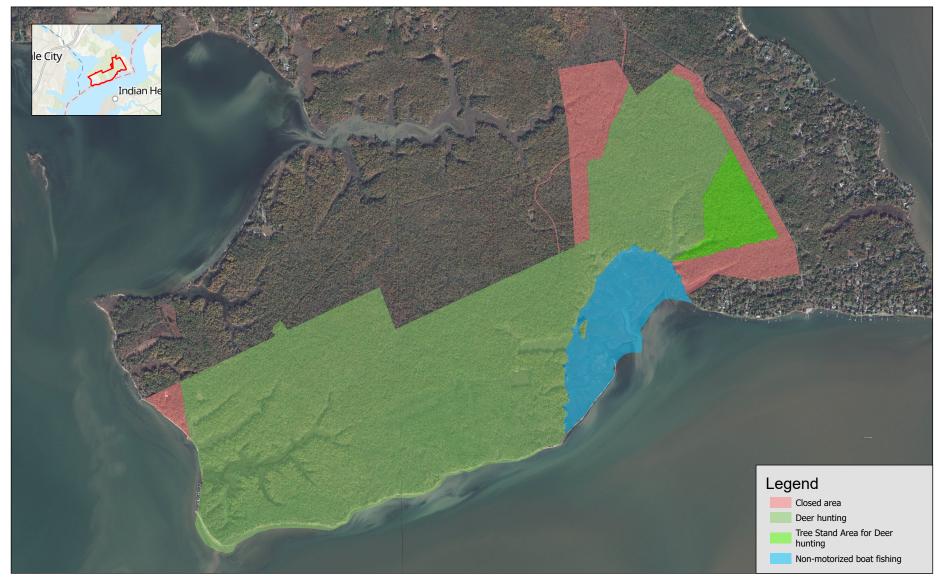

## E.H. Mason Neck National Wildlife Refuge

<u>Great Marsh Fishing Unit</u> Non-motorized boats only

This map is intended for informational purposes only and does not constitute a legal survey.