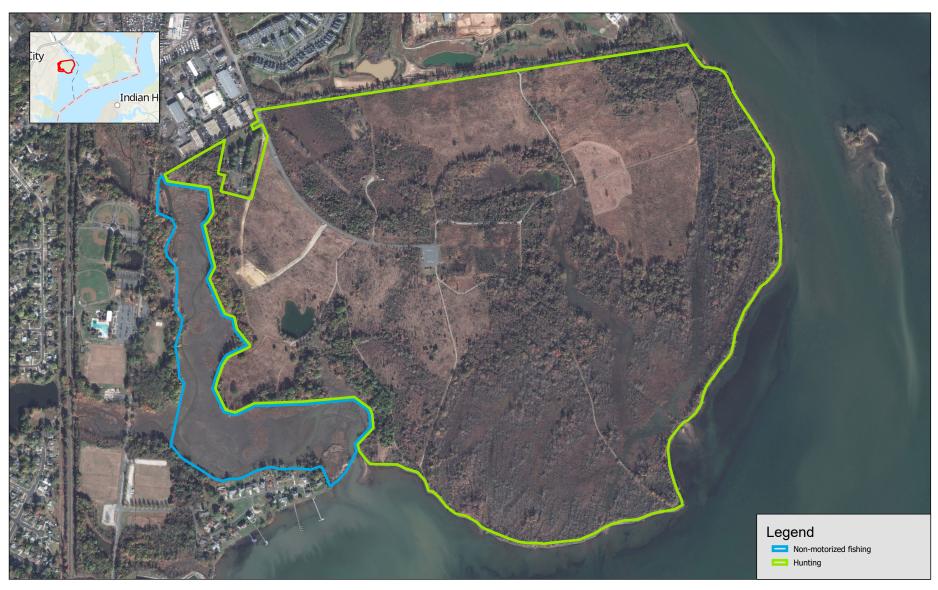

## E.H. Mason Neck National Wildlife Refuge

<u>Great Marsh Fishing Unit</u> Non-motorized boats only

#### Access

Fishing units are not accessible via land. No boat launches exist on the refuge complex. State and municipal boat launches are within a short distance of refuge fishing areas and can be used for the launch and retrieval of boats.

#### Reminders

- Nontoxic tackle only, no lead.
- Fishing from the shoreline is prohibited.
- Fishing access is via water only. There is no access to fishing units by land.
- All trash, including fishing line and hooks, must be packed out and disposed of properly.