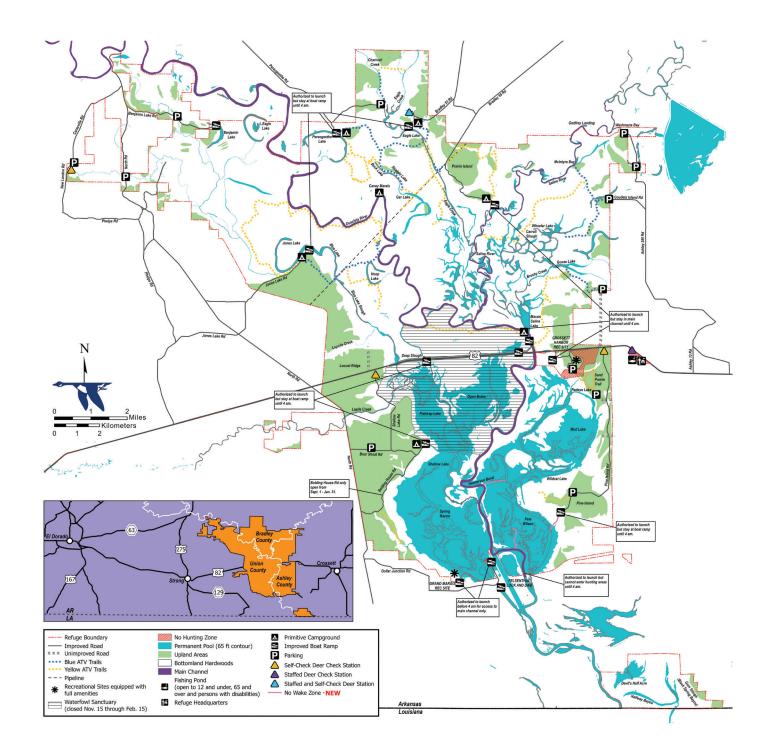

#### Camping

Camping (no reservations or fees required) is permitted only in designated primitive camping areas and in conjunction with on-refuge wildlife-dependent activities (see map). Camping area entrances are marked by signs and boundaries are marked with ORANGE paint. Campers may stay no more than fourteen (14) days during any thirty (30) consecutive-day period in any campground. Camps must be occupied daily. All disturbances, including the use of generators, are prohibited after 10 pm. Camping on the Refuge while hunting off the refuge is prohibited. Campfires are permitted only in camping areas and must be attended. Only downed wood may be used for fires Caution: During periods of high fire danger, all open fires will be prohibited.

#### Waterfowl Sanctuary

This area is posted with "Area Closed" signs. The waterfowl sanctuary is closed to all public entry (including fishing and frogging) from November 15 through February 15 except during the deer modern gun quota hunt. For current and updated information see our contact information below.

During waterfowl season, the Hebie Cut, Pine Island Boat Canal, and Tom Grider Slough will be posted with "No Wake" signs. The "No Wake" zone will be strictly enforced from 4am through 6am. **NEW** 

A No Wake Zone is defined as the speed at which the vessel does not produce a wake, nor exceeds 5 mph.

#### **Sport Fishing and Frogging**

Sport fishing, frogging and taking of crawfish for personal use are permitted in all Refuge waters in accordance with State regulations. Fishing is permitted year round. The main channel of the Ouachita River and the borrow pits along U.S. Highway 82 are open for navigation and fishing year-round (see map). Recreational fishing in the Eagle Lake and Woodland Trail ponds will be open to youth 12 and under, individuals with disabilities and seniors 65 and older.