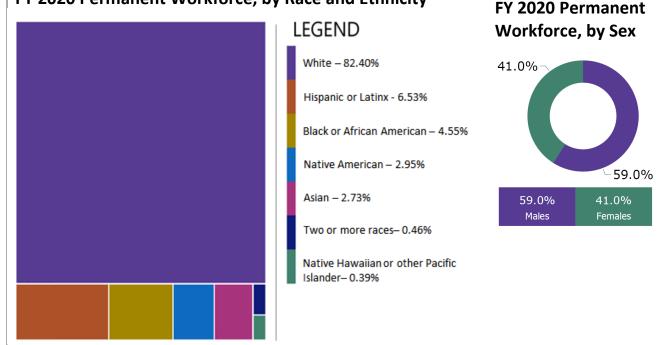

#### **Permanent workforce**

At the end of the FY 2020, the participation of women in the permanent workforce was 41% (+0.7 from the previous fiscal year) and the participation of minorities as a group was 17.6% (unchanged from the previous fiscal year). These are considered low participation rates as they do not meet the Civilian Labor Force (CLF) benchmarks of 46.2% and 21%, respectively. Driving the increased participation of women is an increase in participation of White women (+0.3%) and an increase in the participation of minority women (+0.2%). The participation of minorities as a group was unchanged because the increase in minority women was counteracted by the decrease in minority men (-0.2%).

# FY 2020 Permanent Workforce, by Race and Ethnicity

Statistical Analysis of accessions indicated that Black or African American men and Asians (both men and women) were hired in numbers which were significantly below their availability in the CLF in the occupations filled. At the same time, significantly more Black or African Americans (both men and women) and Asian women left the FWS than would be expected based on an equal-probability statistical model.