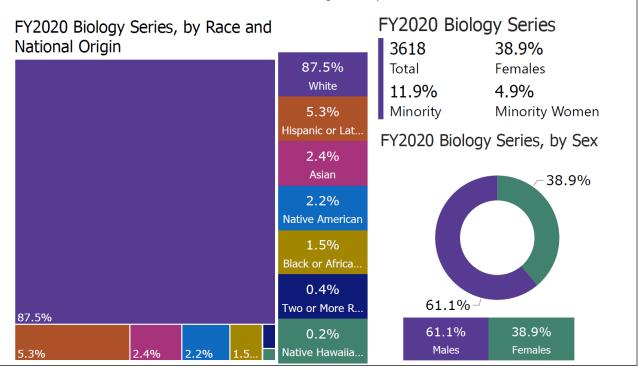

#### **Professional Biology**

Professional biologists constitute 47.9% of the FWS permanent workforce and 58.7% of its senior positions (GS-13 and above). Thus, the diversity of the professional biology workforce is central of the organization as a whole.

The participations of Black or African Americans, of Asians, of Hispanic or Latino women, and of White women in the FWS professional biology workforce are low when compared to their participations in similar occupations in the CLF. The participations of Hispanic or Latino women and of White women significantly increased, while the participations of Black or African American men and of Asian men and women significantly declined.