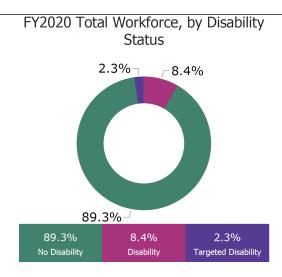

#### Persons with disabilities

The EEOC established two standards for the federal government to use in evaluating their workforce with respect to the employment of persons with disabilities. A no less than 2% standard applies to employees with targeted disabilities, and a no less than 12% standard applies to employees with reportable disabilities, where "reportable" refers to all disabilities listed on OPM's SF-256 form. Each standard is to apply separately to the segment of the permanent workforce in grades GS-10 and below and the segment of the permanent workforce in grades GS-11 and above. The table and charts below captures the extent to which the FWS permanent workforce met these standards at the end of FY 2020 and the progress made since the end of FY 2019.

#### FEDERAL AGENCY ANNUAL EEO PROGRAM STATUS REPORT

| Employment of Persons with Disabilities (Permanent Workforce) |           |     |                    |     |         |                  |      |  |  |
|---------------------------------------------------------------|-----------|-----|--------------------|-----|---------|------------------|------|--|--|
|                                                               |           | Та  | argeted Reportable |     | ortable | Permanent Workfo |      |  |  |
|                                                               |           | #   | %                  | #   | %       | #                | %    |  |  |
|                                                               | 9/30/2019 | 163 | 2.2%               | 789 | 10.6%   | 7447             | 100% |  |  |
| All grades                                                    | 9/30/2020 | 174 | 2.3%               | 818 | 10.7%   | 7630             | 100% |  |  |
|                                                               | Change    | +11 | +0.1%              | +29 | +0.1%   | +183             |      |  |  |
|                                                               | 9/30/2019 | 80  | 3.4%               | 349 | 15.0%   | 2326             | 100% |  |  |
| GS-10 & below                                                 | 9/30/2020 | 80  | 3.3%               | 353 | 14.7%   | 2404             | 100% |  |  |
|                                                               | Change    |     | -0.1%              | +4  | -0.3%   | +78              |      |  |  |
|                                                               | 9/30/2019 | 83  | 1.6%               | 439 | 8.6%    | 5116             | 100% |  |  |
| GS-11 & above                                                 | 9/30/2020 | 94  | 1.8%               | 464 | 8.9%    | 5221             | 100% |  |  |
|                                                               | Change    | +11 | +0.2%              | +25 | +0.3%   | +105             |      |  |  |
| Standard                                                      |           |     | 2.0%               |     | 12.0%   |                  |      |  |  |

As the table indicates, the FWS met both standards for the segment of the permanent workforce in grades GS-10 and below. Although the FWS fell short of both standards for the segment of the permanent workforce in grades GS-11 and above, progress is being made in this segment with respect to both standards.