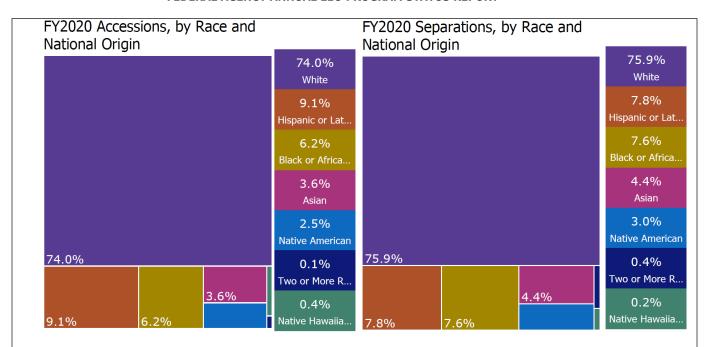

# FY 2020 Permanent Workforce, by Race and Ethnicity

Statistical Analysis of accessions indicated that Black or African American men and Asians (both men and women) were hired in numbers which were significantly below their availability in the CLF in the occupations filled. At the same time, significantly more Black or African Americans (both men and women) and Asian women left the FWS than would be expected based on an equal-probability statistical model.