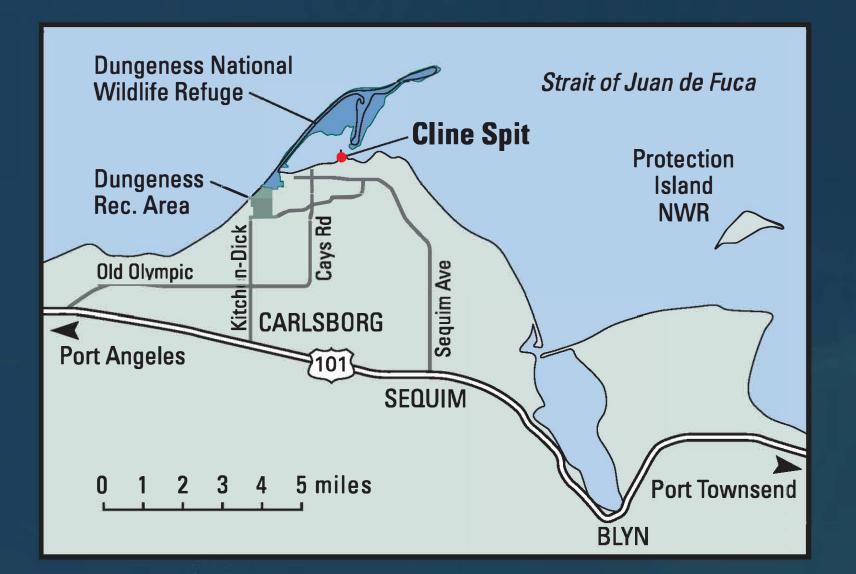

# Cline Spit Clallam County **Boat Launch**

You are at Cline Spit. From here you can see Dungeness Spit which is within the Dungeness National Wildlife Refuge.

### There is no access to the Refuge by foot from this location.

Boat landing on the Refuge is permitted only at the New Dungeness Light Station 9:00 a.m. – 5:00 p.m.

Advanced reservations are required to land at the lighthouse by calling 360-457-8451. All other shoreline access within the Refuge is closed to all watercraft which must remain 100 yards from shore to reduce wildlife disturbance.

All other Refuge land access is via the entrance located at 600 Voice of America Road, 4 1/2 miles to the west.