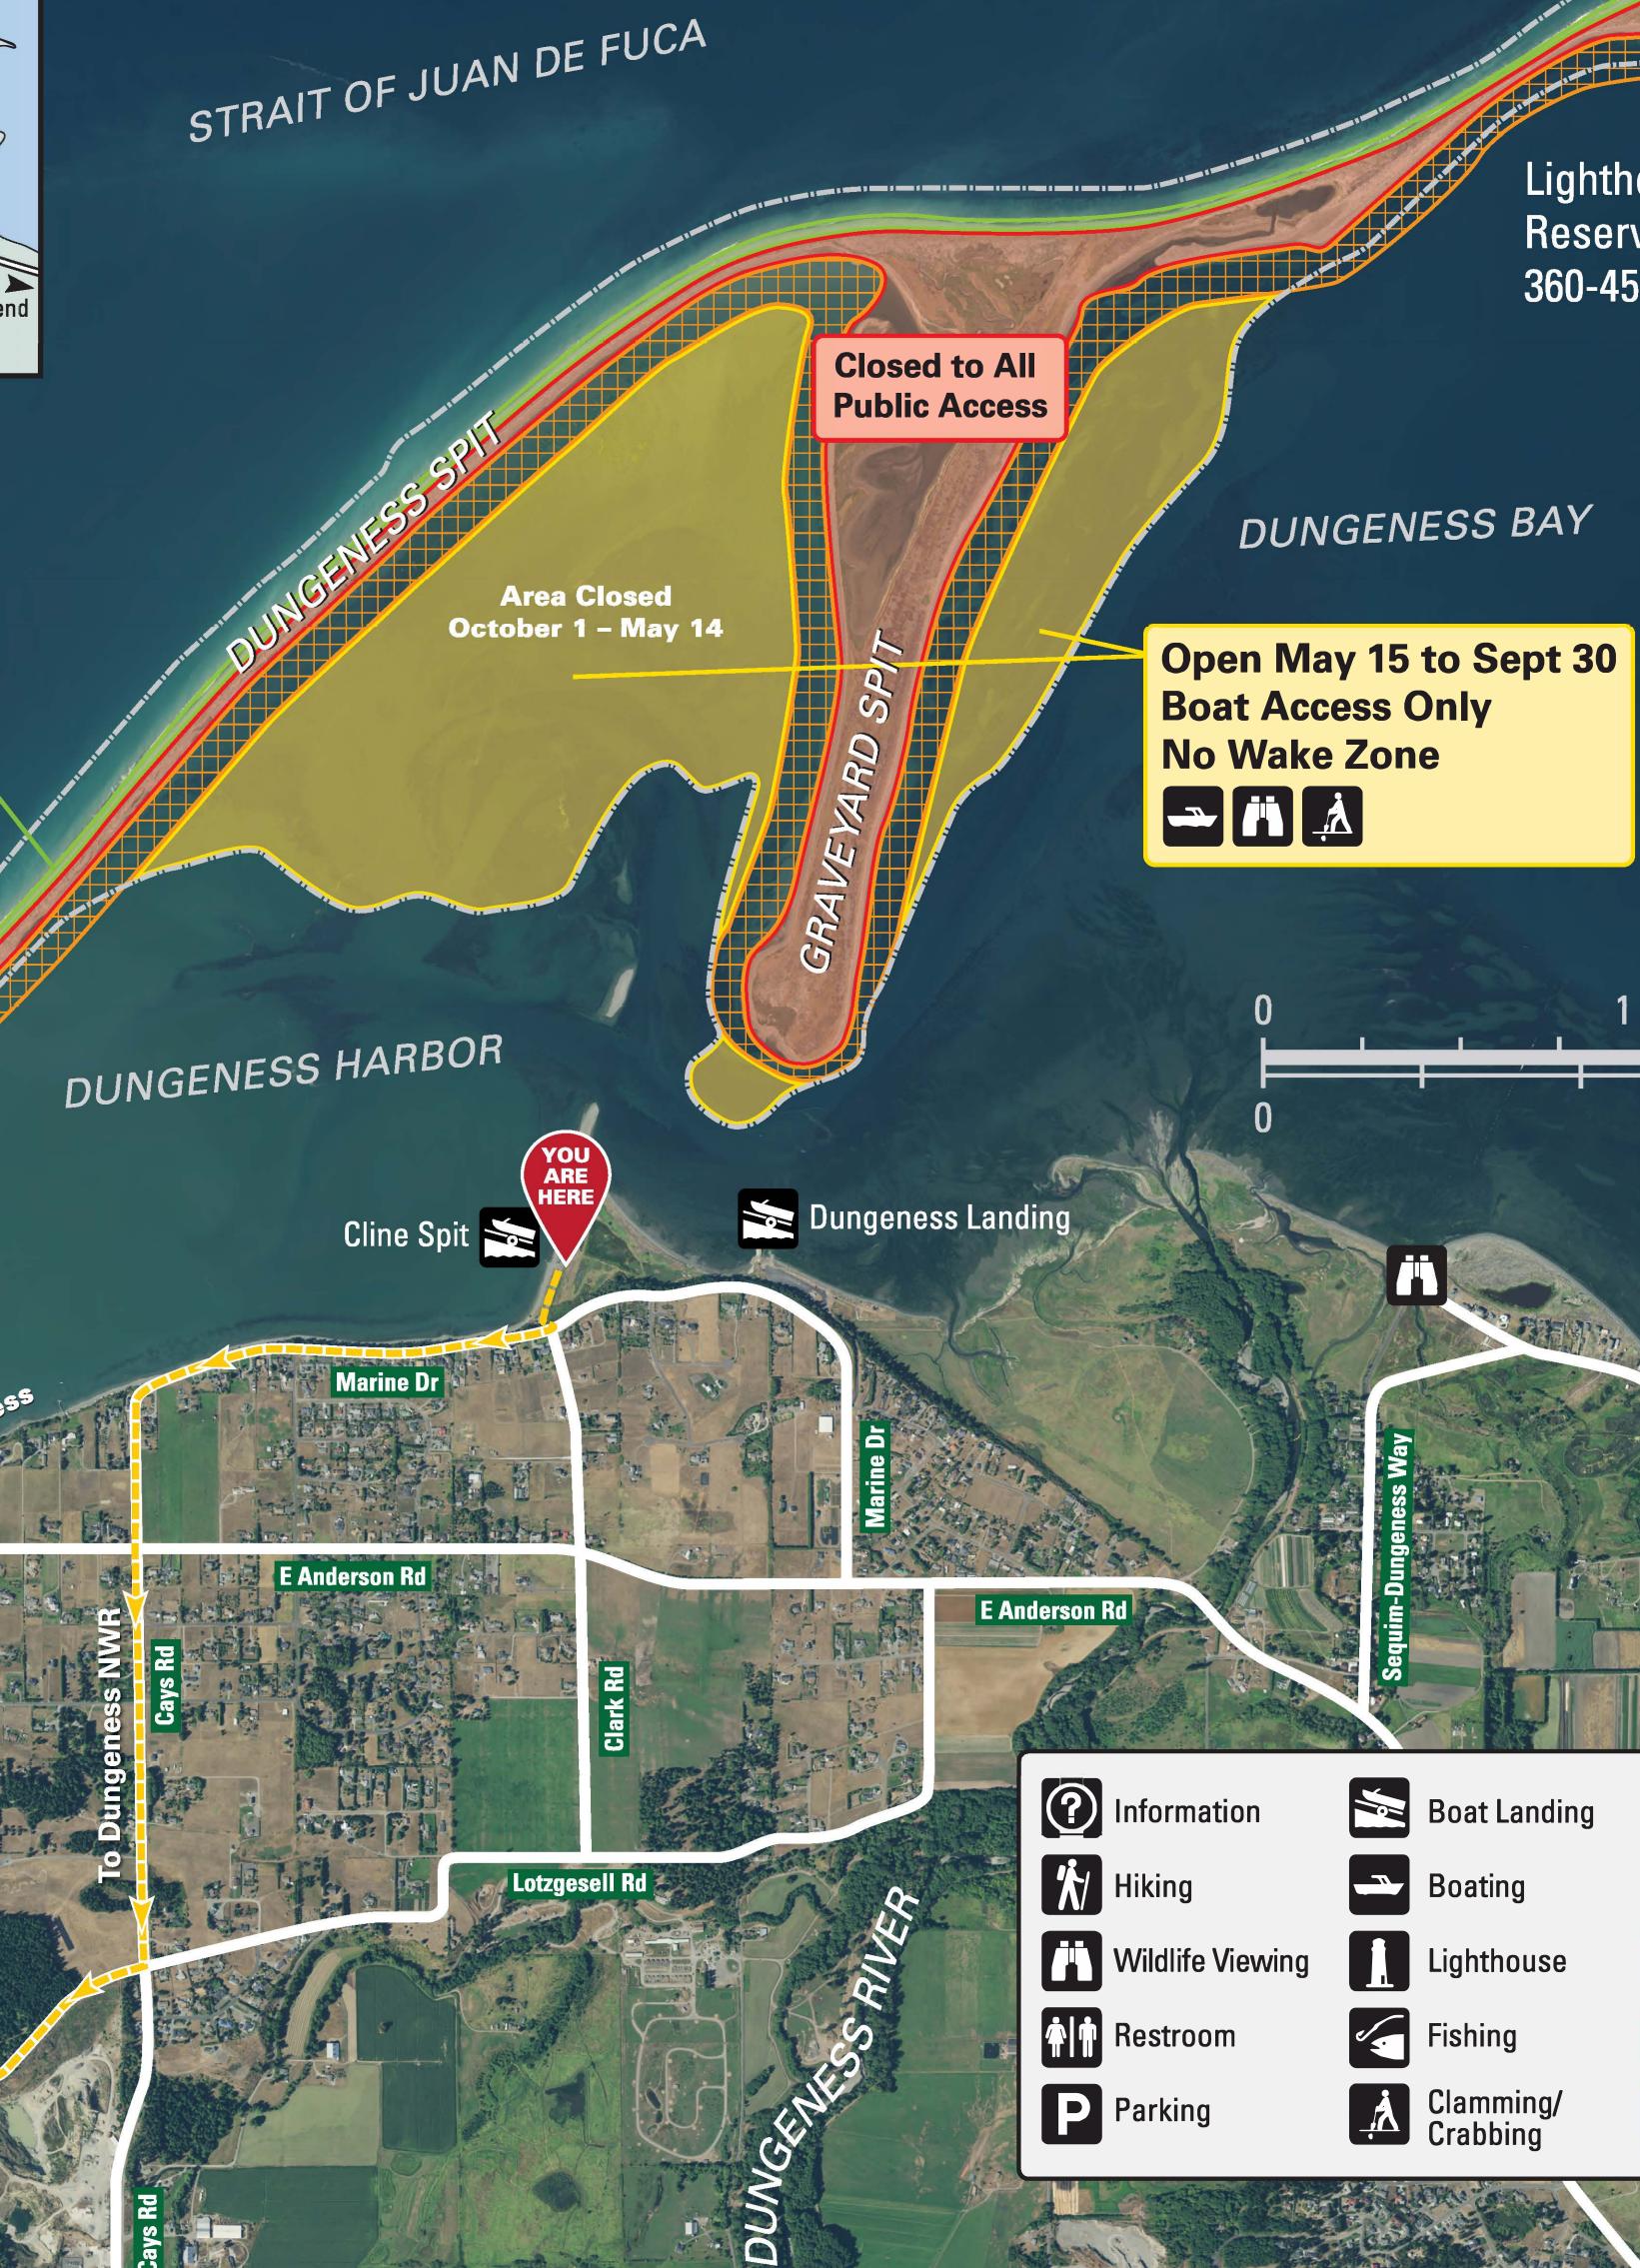

#### Open May 15 to Sept 30 **Foot Access Only**

lam Count

New Dungeness Light Station National Historic Site 5.5 mi from Refuge Entrance

Lighthouse Boat Landing Zone **Reservations Required** 360-457-8451

| at Landing       |   | Hiking Trail                        |                                                                                                                                                                                                                                                                                                                                                                                                                                                                                                                                                                                                                                                                                                                                                                                                                                                                                                                                                                                                                                                                                                                                                                                                                                                                                                                                                                                                                                                                                                                                                                                                                                                                                                                                                                                                                                                                                                                                                                                                                                                                                                                                |
|------------------|---|-------------------------------------|--------------------------------------------------------------------------------------------------------------------------------------------------------------------------------------------------------------------------------------------------------------------------------------------------------------------------------------------------------------------------------------------------------------------------------------------------------------------------------------------------------------------------------------------------------------------------------------------------------------------------------------------------------------------------------------------------------------------------------------------------------------------------------------------------------------------------------------------------------------------------------------------------------------------------------------------------------------------------------------------------------------------------------------------------------------------------------------------------------------------------------------------------------------------------------------------------------------------------------------------------------------------------------------------------------------------------------------------------------------------------------------------------------------------------------------------------------------------------------------------------------------------------------------------------------------------------------------------------------------------------------------------------------------------------------------------------------------------------------------------------------------------------------------------------------------------------------------------------------------------------------------------------------------------------------------------------------------------------------------------------------------------------------------------------------------------------------------------------------------------------------|
| ating            |   | Refuge Boundary                     |                                                                                                                                                                                                                                                                                                                                                                                                                                                                                                                                                                                                                                                                                                                                                                                                                                                                                                                                                                                                                                                                                                                                                                                                                                                                                                                                                                                                                                                                                                                                                                                                                                                                                                                                                                                                                                                                                                                                                                                                                                                                                                                                |
| hthouse          | 0 | Closed Area                         |                                                                                                                                                                                                                                                                                                                                                                                                                                                                                                                                                                                                                                                                                                                                                                                                                                                                                                                                                                                                                                                                                                                                                                                                                                                                                                                                                                                                                                                                                                                                                                                                                                                                                                                                                                                                                                                                                                                                                                                                                                                                                                                                |
| hing             |   | Route To Refuge                     |                                                                                                                                                                                                                                                                                                                                                                                                                                                                                                                                                                                                                                                                                                                                                                                                                                                                                                                                                                                                                                                                                                                                                                                                                                                                                                                                                                                                                                                                                                                                                                                                                                                                                                                                                                                                                                                                                                                                                                                                                                                                                                                                |
| nming/<br>abbing |   | Wildlife Disturbance<br>Buffer Zone | and the second s |

# Cline Spit Clallam County **Boat Launch**

You are at Cline Spit. From here you can see Dungeness Spit which is within the Dungeness National Wildlife Refuge.

### There is no access to the Refuge by foot from this location.

Boat landing on the Refuge is permitted only at the New Dungeness Light Station 9:00 a.m. – 5:00 p.m.

Advanced reservations are required to land at the lighthouse by calling 360-457-8451. All other shoreline access within the Refuge is closed to all watercraft which must remain 100 yards from shore to reduce wildlife disturbance.

All other Refuge land access is via the entrance located at 600 Voice of America Road, 4 1/2 miles to the west.

#### • From Cline Spit the Refuge is only accessible by boat. There is no foot access from this location.

• Check tides and weather before launching. Conditions

• All watercraft must remain 100 yards from shore.

• Reservations are required for lighthouse landing.

• Yellow zones are closed October 1 through May 14.

• No kiteboarding or windsurfing in the No Wake Zones.