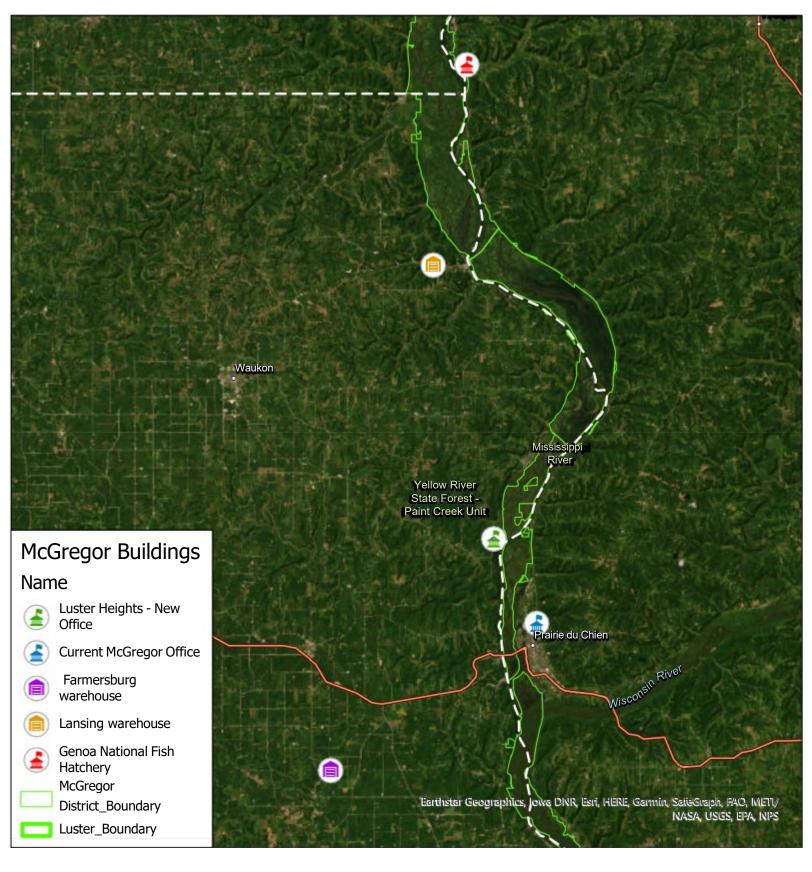

Figure 1 - Upper Mississippi River National Wildlife & Fish Refuge and Proposed Luster Heights Multi-Purpose Building Location

Figure 2: McGregor District Equipment Storage Building

Upper Mississippi River National Wildlife & Fish Refuge