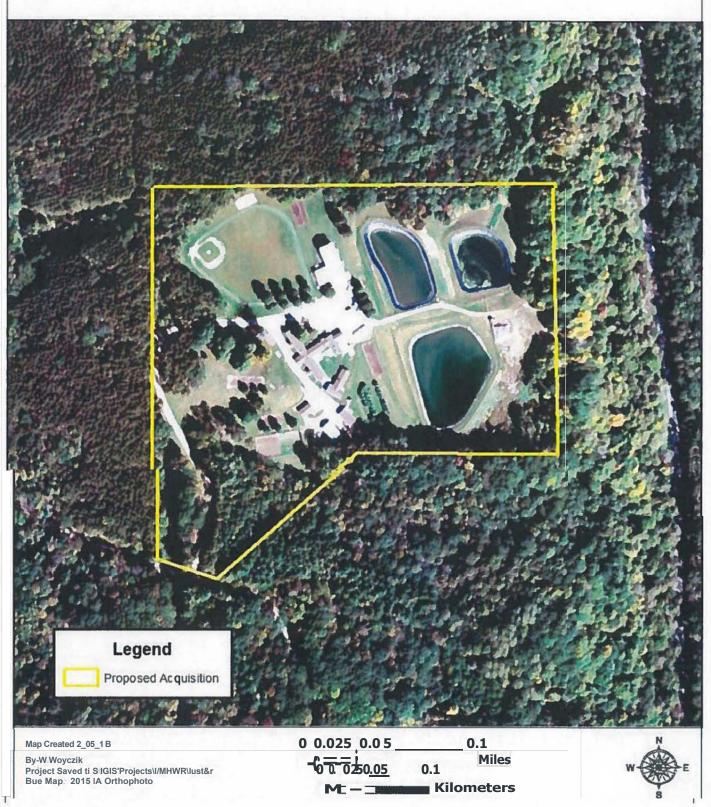

US Fish & Wildlife Service

Figure 4 - Luster Heights Tract Former Buildings

Upper Mississippi River National Wildlife & Fish Refuge Pool 10