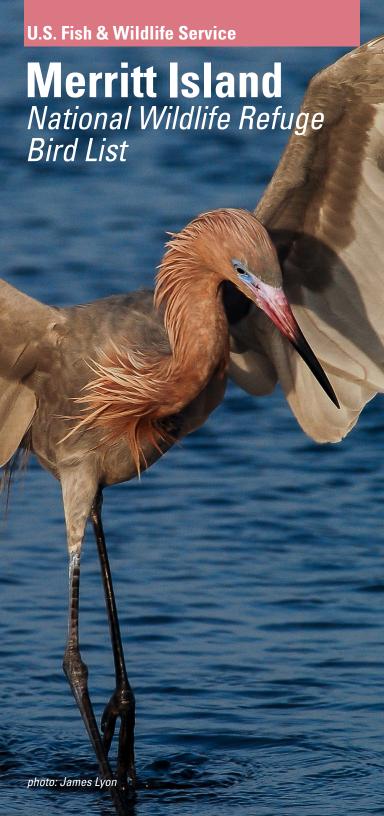

Of special interest are breeding populations of Bald Eagles, Brown Pelicans, Roseate Spoonbills, Reddish Egrets, and Mottled Ducks. Spectacular migrations of passerine birds, especially warblers, occur during spring and fall. In winter tens of thousands of waterfowl may be seen. Eight species of herons and egrets are commonly observed year-round.