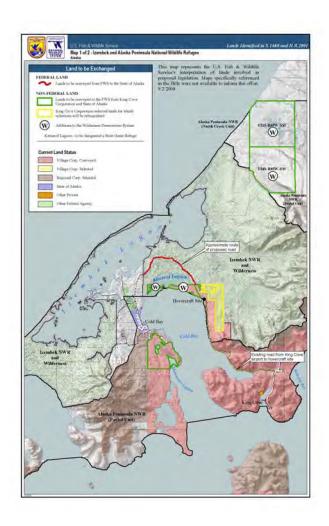

## 1.2 Project Description

In response to direction provided in the Omnibus Public Land Management Act of 2009 (the Act), an EIS is being developed for a proposed land exchange "for the purpose of constructing a single lane gravel road between the communities of King Cove and Cold Bay, Alaska." The Act further states the road "shall be used primarily for health and safety purposes (including access to and from the cold Bay Airport)" and the road would be used for noncommercial purposes (with the exception of taxis and public transportation.)

In accord with the provisions of the Act, the Service proposes to exchange:

- approximately 206 acres within the Izem bek Wilderness and Izem bek National Wildlife Refuge and
- approximately 1,600 acres of Federal land with in the Alaska Maritim e National Wildlife Refuge on Sitkinak Island.

These approximately 1,806 acres of land would be removed from Federal ownership and the title vested in the State of Alaska. In return, the Service would receive a pproximately 43,000 acres of lands owned by the State of Alaska and apprentiately 13,000 acres owned by the King Cove Corporation. If the land exchange is approved, an estimated 43,000 acres of land that is transferred to the Service would become wilderness.

In addition, the land exchange would require King Cove Corporation to re linquish land selections totaling about 5,430 acres in the Izembek NWR in the vi cinity of the northeast corner of Cold Bay. Thus, King Cove Corporation would forego approximately 18,430 acres of land currently owned and valid selections in return for the single lane gravel road on lands that would be owned by the state.