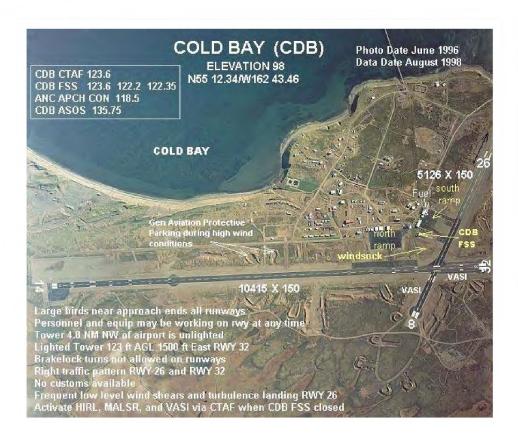

## 1.3 History of the Project and Public Involvement

The cities of King Cove and Cold Bay are located at the western end of the Alaska Peninsula, approximately 625 miles southwest of Anchorage. Both are located on the Pacific Ocean side of the peninsula. The Cold Bay Airport has one of the longest civilian runways in Alaska at 10,415 feet, and the only crosswind runway in the region. The King Cove Airport has a 3,500 foot gravel runway and is restricted to small aircraft operating under visual flight rules. Residents of King Cove feel that safe and reliable access to the Cold Bay Airport is essential.