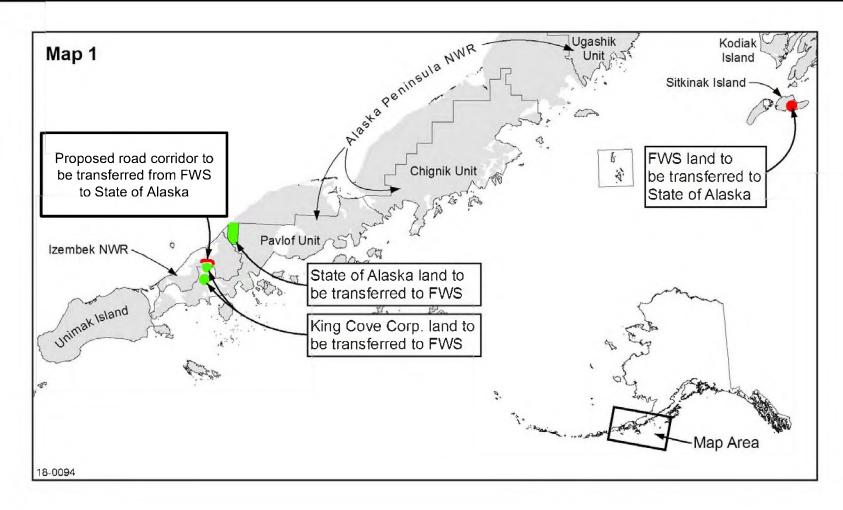

In accord with the provisions of the Act, the Service proposes to exchange:

- approximately 206 acres within the Izem bek Wilderness and Izem bek National Wildlife Refuge and
- approximately 1,600 acres of Federal land with in the Alaska Maritim e National Wildlife Refuge on Sitkinak Island.

These approximately 1,806 acres of land would be removed from Federal ownership and the title vested in the State of Alaska. In return, the Service would receive a pproximately 43,000 acres of lands owned by the State of Alaska and apprentiately 13,000 acres owned by the King Cove Corporation. If the land exchange is approved, an estimated 43,000 acres of land that is transferred to the Service would become wilderness.

In addition, the land exchange would require King Cove Corporation to re linquish land selections totaling about 5,430 acres in the Izembek NWR in the vi cinity of the northeast corner of Cold Bay. Thus, King Cove Corporation would forego approximately 18,430 acres of land currently owned and valid selections in return for the single lane gravel road on lands that would be owned by the state.