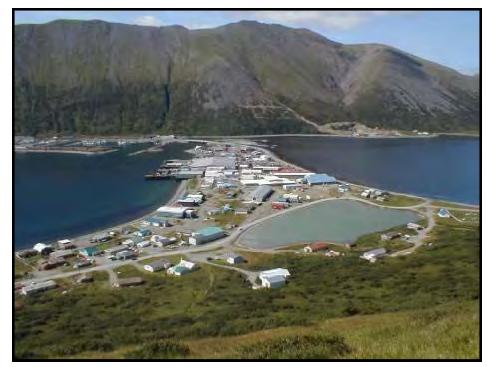

## 1.3 History of the Project and Public Involvement

The cities of King Cove and Cold Bay are located at the western end of the Alaska Peninsula, approximately 625 miles southwest of Anchorage. Both are located on the Pacific Ocean side of the peninsula. The Cold Bay Airport has one of the longest civilian runways in Alaska at 10,415 feet, and the only crosswind runway in the region. The King Cove Airport has a 3,500 foot gravel runway and is restricted to small aircraft operating under visual flight rules. Residents of King Cove feel that safe and reliable access to the Cold Bay Airport is essential.