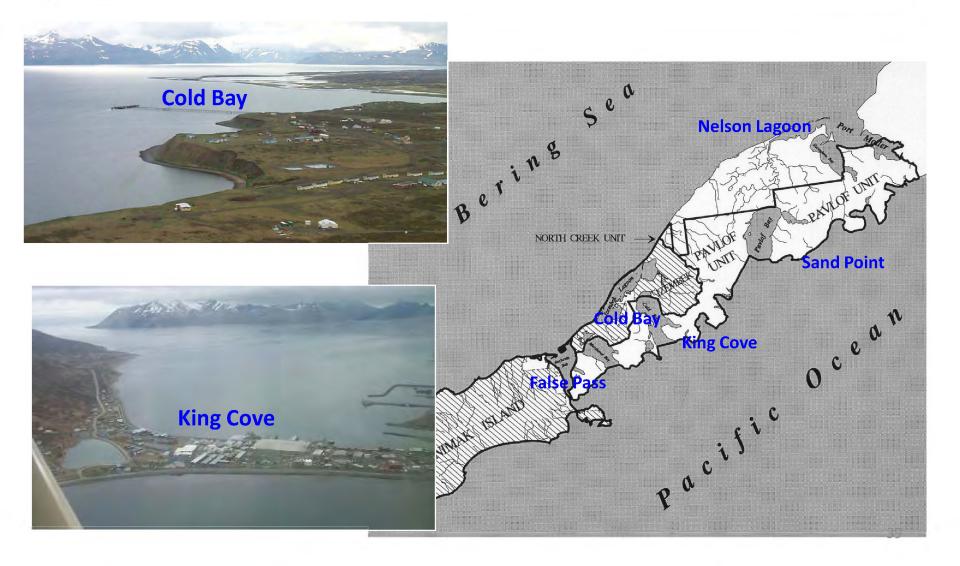

## 1.1 Scoping Overview

The Service hosted scoping meetings in Washington, DC; Anchorage, Cold Bay, False Pass, King Cove, Nelson Lagoon and Sand Point, Alaska during March and April, 2010. Details on the locations and times can be found in Table 1 and a link to the scoping meeting transcripts and notes can be found on the project website: <a href="http://izembek.fws.gov/eis.htm">http://izembek.fws.gov/eis.htm</a>

## 1.3 History of the Project and Public Involvement

The cities of King Cove and Cold Bay are located at the western end of the Alaska Peninsula, approximately 625 miles southwest of Anchorage. Both are located on the Pacific Ocean side of the peninsula. The Cold Bay Airport has one of the longest civilian runways in Alaska at 10,415 feet, and the only crosswind runway in the region. The King Cove Airport has a 3,500 foot gravel runway and is restricted to small aircraft operating under visual flight rules. Residents of King Cove feel that safe and reliable access to the Cold Bay Airport is essential.

## 2.2 Public Scoping Meetings

Seven public scoping meetings were conducted in March and April 2010 with the dates and locations detailed in Table 1. The scoping meeting format and the information presented was the same at each public meeting.

The Service hosted five scoping meetings in the communities surrounding the refuge in late April 2010. The first community meeting was held on April 26 in Sand Point with approximately 15 people in attendance. Of these, 10 people presented oral testimony. The Cold Bay community meeting was held on the following evening with approximately 40 people in attendance, eight of which presented oral testimony. Nelson Lagoon community meeting was held on April 28; attendance was approximately ten people, of which seven provided oral testimony.