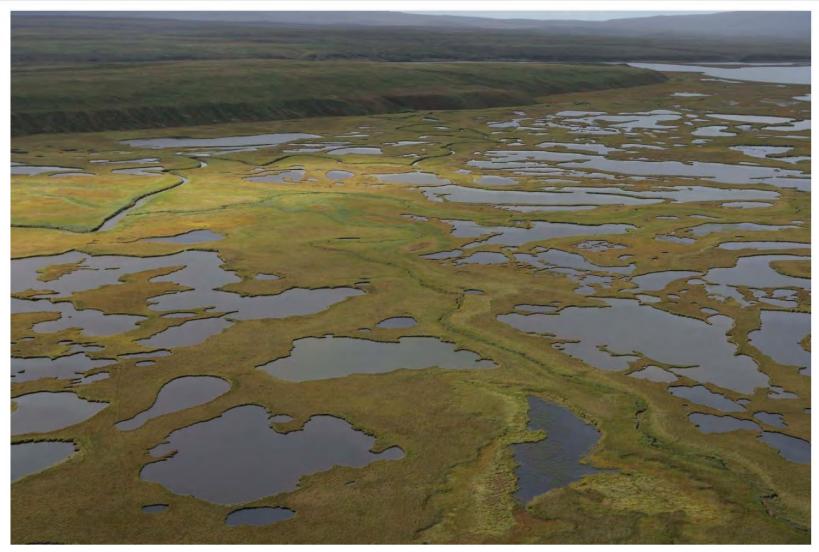

## 1.3 History of the Project and Public Involvement

The cities of King Cove and Cold Bay are located at the western end of the Alaska Peninsula, approximately 625 miles southwest of Anchorage. Both are located on the Pacific Ocean side of the peninsula. The Cold Bay Airport has one of the longest civilian runways in Alaska at 10,415 feet, and the only crosswind runway in the region. The King Cove Airport has a 3,500 foot gravel runway and is restricted to small aircraft operating under visual flight rules. Residents of King Cove feel that safe and reliable access to the Cold Bay Airport is essential.

During the open house session, attendees had the opportunity to view maps that displayed project information and were able to ask questions of the project team. During the presentation portion of the meeting, a PowerPoint presentation was given that included an introduction to the Act, an introduction to the NEPA process and schedule, a description of the proposed land exchange, list of the cooperating agencies, and background on Izembek Wilderness area and its resources as well as information about the cities of Cold Bay and King Cove.