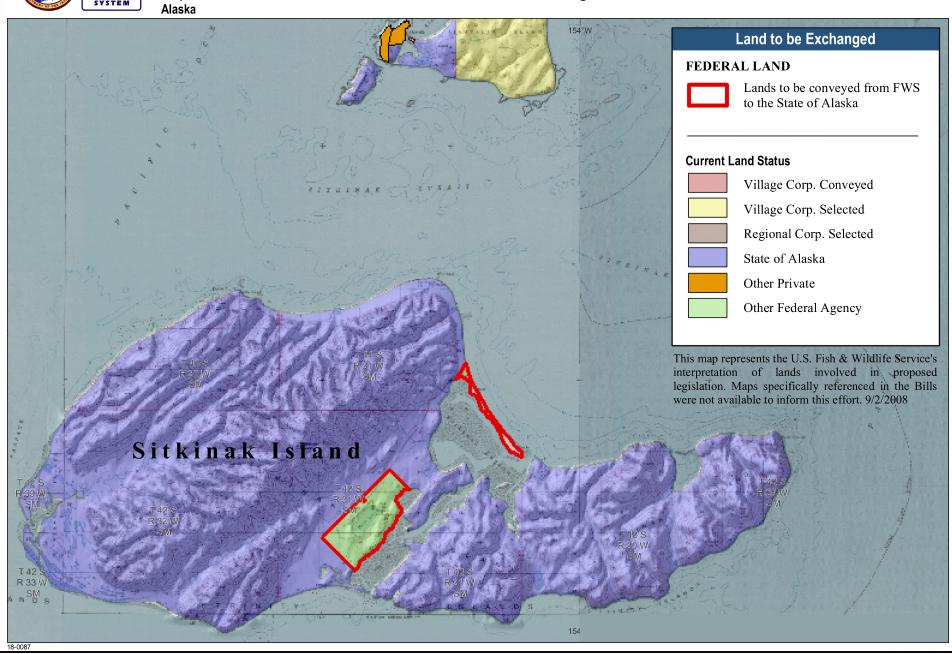

In accord with the provisions of the Act, the Service proposes to exchange:

- approximately 206 acres within the Izem bek Wilderness and Izem bek National Wildlife Refuge and
- approximately 1,600 acres of Federal land with in the Alaska Maritim e National Wildlife Refuge on Sitkinak Island.

These approximately 1,806 acres of land would be removed from Federal ownership and the title vested in the State of Alaska. In return, the Service would receive a pproximately 43,000 acres of lands owned by the State of Alaska and apprentiately 13,000 acres owned by the King Cove Corporation. If the land exchange is approved, an estimated 43,000 acres of land that is transferred to the Service would become wilderness.