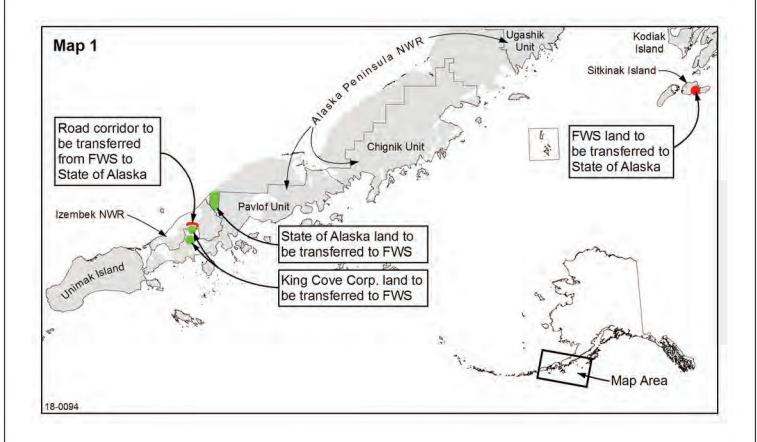

In accord with the provisions of the Act, the Service proposes to exchange:

- approximately 206 acres within the Izem bek Wilderness and Izem bek National Wildlife Refuge and
- approximately 1,600 acres of Federal land with in the Alaska Maritim e National Wildlife Refuge on Sitkinak Island.

These approximately 1,806 acres of land would be removed from Federal ownership and the title vested in the State of Alaska. In return, the Service would receive a pproximately 43,000 acres of lands owned by the State of Alaska and apprentiately 13,000 acres owned by the King Cove Corporation. If the land exchange is approved, an estimated 43,000 acres of land that is transferred to the Service would become wilderness.

In addition, the land exchange would require King Cove Corporation to re linquish land selections totaling about 5,430 acres in the Izembek NWR in the vi cinity of the northeast corner of Cold Bay. Thus, King Cove Corporation would forego approximately 18,430 acres of land currently owned and valid selections in return for the single lane gravel road on lands that would be owned by the state.