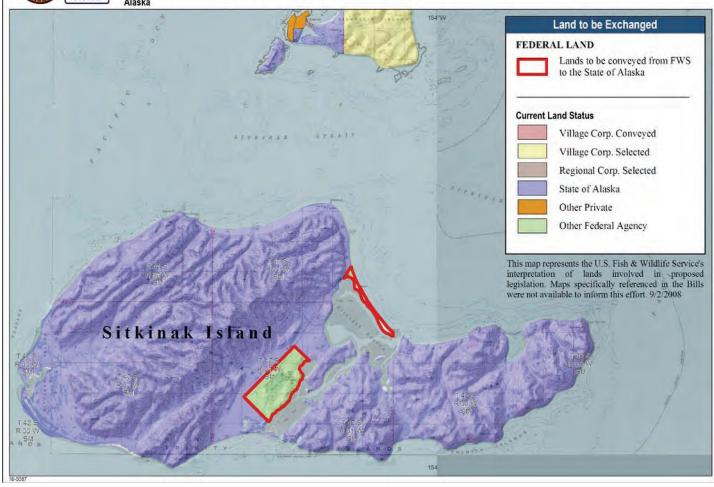

In accord with the provisions of the Act, the Service proposes to exchange:

- approximately 206 acres within the Izem bek Wilderness and Izem bek National Wildlife Refuge and
- approximately 1,600 acres of Federal land with in the Alaska Maritim e National Wildlife Refuge on Sitkinak Island.

These approximately 1,806 acres of land would be removed from Federal ownership and the title vested in the State of Alaska. In return, the Service would receive a pproximately 43,000 acres of lands owned by the State of Alaska and apprentiately 13,000 acres owned by the King Cove Corporation. If the land exchange is approved, an estimated 43,000 acres of land that is transferred to the Service would become wilderness.