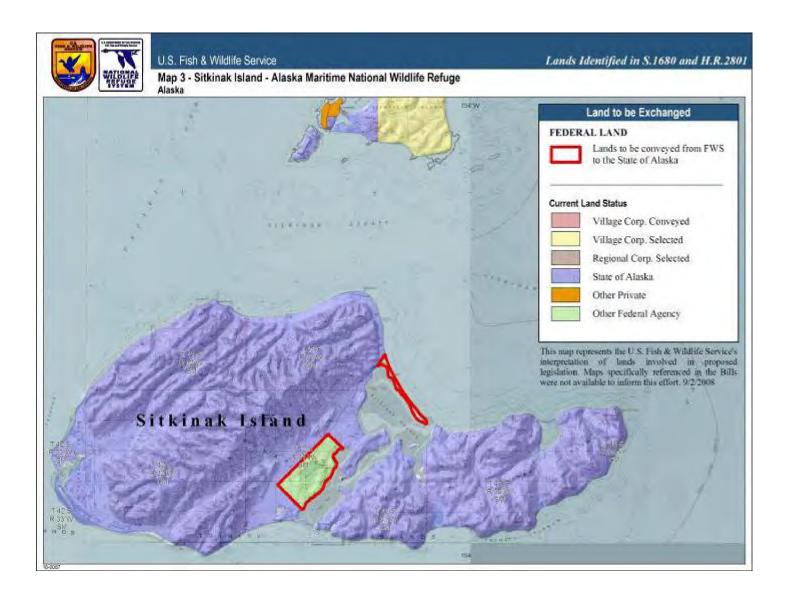

In accord with the provisions of the Act, the Service proposes to exchange:

- approximately 206 acres within the Izem bek Wilderness and Izem bek National Wildlife Refuge and
- approximately 1,600 acres of Federal land with in the Alaska Maritim e National Wildlife Refuge on Sitkinak Island.

These approximately 1,806 acres of land would be removed from Federal ownership and the title vested in the State of Alaska. In return, the Service would receive a pproximately 43,000 acres of lands owned by the State of Alaska and apprentiately 13,000 acres owned by the King Cove Corporation. If the land exchange is approved, an estimated 43,000 acres of land that is transferred to the Service would become wilderness.