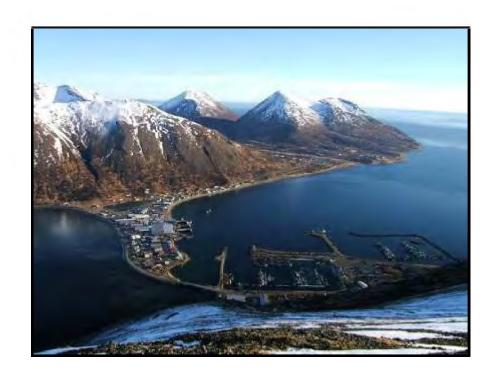

## 1.3 History of the Project and Public Involvement

The cities of King Cove and Cold Bay are located at the western end of the Alaska Peninsula, approximately 625 miles southwest of Anchorage. Both are located on the Pacific Ocean side of the peninsula. The Cold Bay Airport has one of the longest civilian runways in Alaska at 10,415 feet, and the only crosswind runway in the region. The King Cove Airport has a 3,500 foot gravel runway and is restricted to small aircraft operating under visual flight rules. Residents of King Cove feel that safe and reliable access to the Cold Bay Airport is essential.