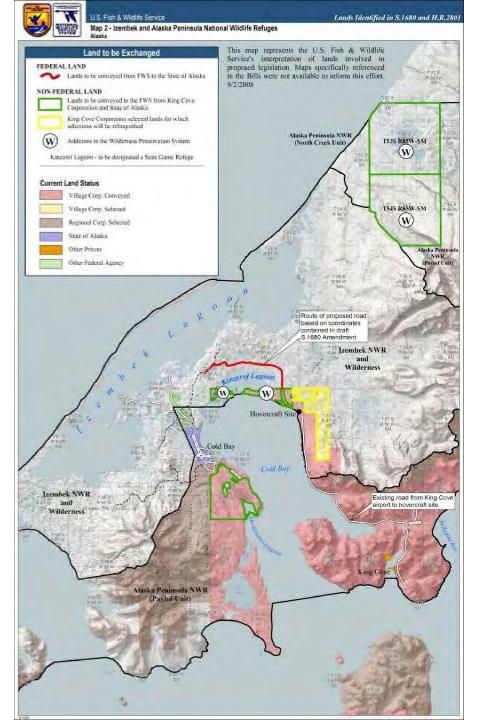

In accord with the provisions of the Act, the Service proposes to exchange:

- approximately 206 acres within the Izem bek Wilderness and Izem bek National Wildlife Refuge and
- approximately 1,600 acres of Federal land with in the Alaska Maritim e National Wildlife Refuge on Sitkinak Island.

These approximately 1,806 acres of land would be removed from Federal ownership and the title vested in the State of Alaska. In return, the Service would receive a pproximately 43,000 acres of lands owned by the State of Alaska and apprentiately 13,000 acres owned by the King Cove Corporation. If the land exchange is approved, an estimated 43,000 acres of land that is transferred to the Service would become wilderness.

In addition, the land exchange would require King Cove Corporation to re linquish land selections totaling about 5,430 acres in the Izembek NWR in the vi cinity of the northeast corner of Cold Bay. Thus, King Cove Corporation would forego approximately 18,430 acres of land currently owned and valid selections in return for the single lane gravel road on lands that would be owned by the state.

In accord with Section 6402(b)(2)(B) of the Act, the EIS will analyze the impacts of the proposed land exchange and the potential construction and operation of a single lane gravel road between the communities of King Cove and Cold Bay, Alaska. A specific road corridor and a reasonable range of alternatives will be identified for analysis. As identified in the Act, the State of Alaska, Aleutians East Borough, City of King Cove, and the Tribe, and the Alas ka Migratory Bird Co-Management Council would be involved in the identification of the proposed road corridor. In