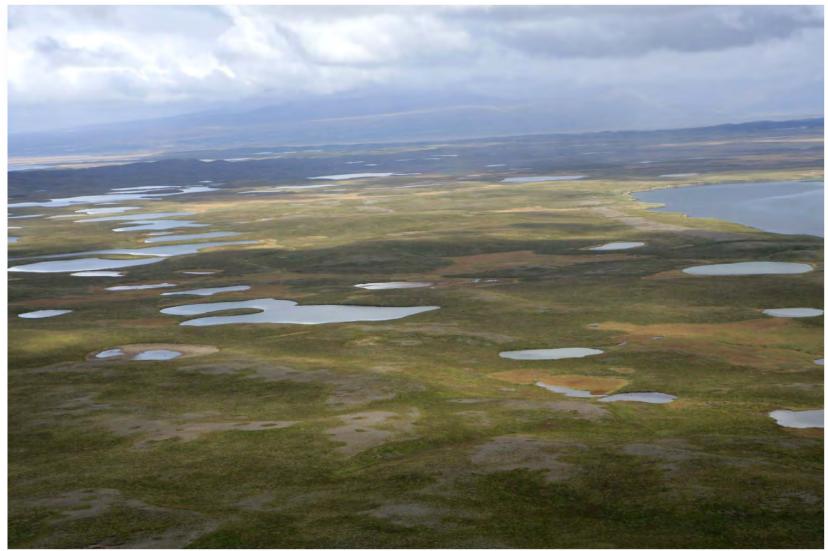

## 1.3 History of the Project and Public Involvement

The cities of King Cove and Cold Bay are located at the western end of the Alaska Peninsula, approximately 625 miles southwest of Anchorage. Both are located on the Pacific Ocean side of the peninsula. The Cold Bay Airport has one of the longest civilian runways in Alaska at 10,415 feet, and the only crosswind runway in the region. The King Cove Airport has a 3,500 foot gravel runway and is restricted to small aircraft operating under visual flight rules. Residents of King Cove feel that safe and reliable access to the Cold Bay Airport is essential.

During the open house session, attendees had the opportunity to view maps that displayed project information and were able to ask questions of the project team. During the presentation portion of the meeting, a PowerPoint presentation was given that included an introduction to the Act, an introduction to the NEPA process and schedule, a description of the proposed land exchange, list of the cooperating agencies, and background on Izembek Wilderness area and its resources as well as information about the cities of Cold Bay and King Cove.