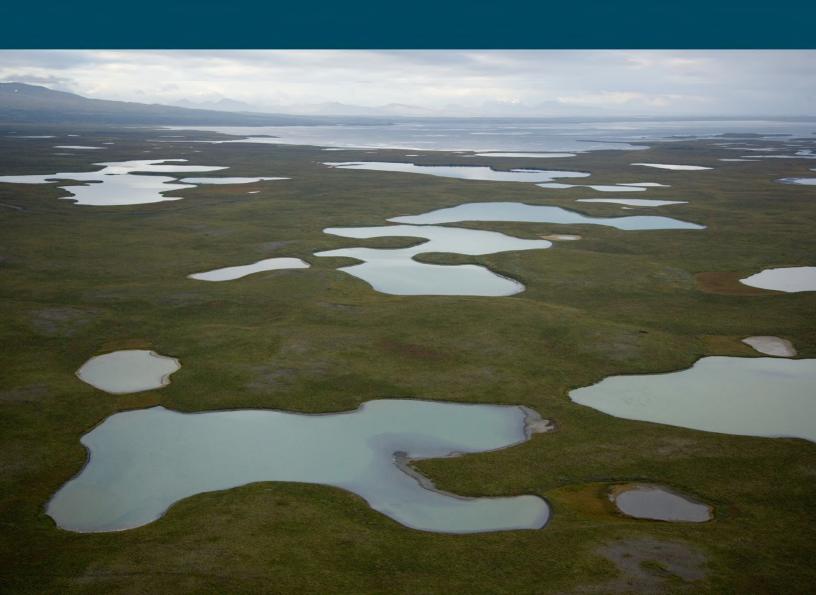

## 1.0 Introduction

The U.S. Fish and Wildlife Service (Service) is the lead federal agency preparing an environmental impact statement (EIS) for a proposed land exchange and the potential construction and operation of a road between the communities of King Cove and Cold Bay, Alaska. Lands owned by the State of Alaska and lands owned by the King Cove Corporation would be exchanged for federal lands within the Izembek Wilderness, Izembek National Wildlife Refuge, and lands within the Alaska Maritime National Wildlife Refuge on Sitkinak Island. Refer to Section 1.2 for a more detailed description of the proposed project.

## 1.3 History of the Project and Public Involvement

The cities of King Cove and Cold Bay are located at the western end of the Alaska Peninsula, approximately 625 miles southwest of Anchorage. Both are located on the Pacific Ocean side of the peninsula. The Cold Bay Airport has one of the longest civilian runways in Alaska at 10,415 feet, and the only crosswind runway in the region. The King Cove Airport has a 3,500 foot gravel runway and is restricted to small aircraft operating under visual flight rules. Residents of King Cove feel that safe and reliable access to the Cold Bay Airport is essential.