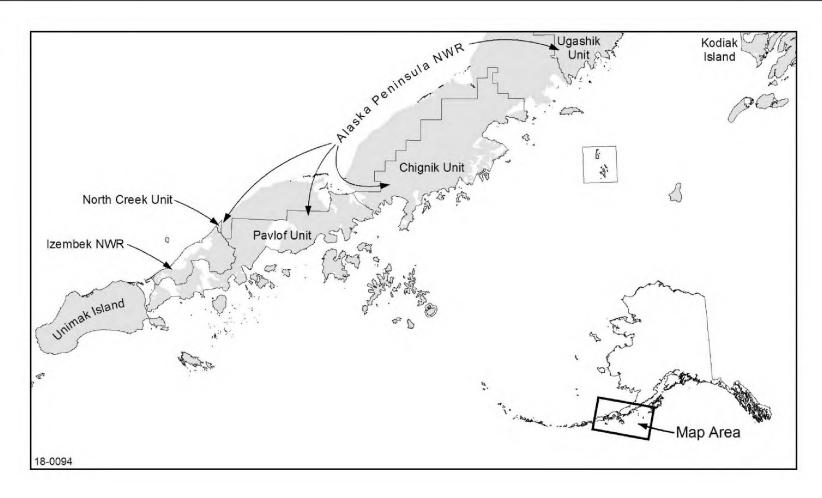

## 1.0 Introduction

The U.S. Fish and Wildlife Service (Service) is the lead federal agency preparing an environmental impact statement (EIS) for a proposed land exchange and the potential construction and operation of a road between the communities of King Cove and Cold Bay, Alaska. Lands owned by the State of Alaska and lands owned by the King Cove Corporation would be exchanged for federal lands within the Izembek Wilderness, Izembek National Wildlife Refuge, and lands within the Alaska Maritime National Wildlife Refuge on Sitkinak Island. Refer to Section 1.2 for a more detailed description of the proposed project.

## 1.2 Project Description

In response to direction provided in the Omnibus Public Land Management Act of 2009 (the Act), an EIS is being developed for a proposed land exchange "for the purpose of constructing a single lane gravel road between the communities of King Cove and Cold Bay, Alaska." The Act further states the road "shall be used primarily for health and safety purposes (including access to and from the cold Bay Airport)" and the road would be used for noncommercial purposes (with the exception of taxis and public transportation.)

## 1.3 History of the Project and Public Involvement

The cities of King Cove and Cold Bay are located at the western end of the Alaska Peninsula, approximately 625 miles southwest of Anchorage. Both are located on the Pacific Ocean side of the peninsula. The Cold Bay Airport has one of the longest civilian runways in Alaska at 10,415 feet, and the only crosswind runway in the region. The King Cove Airport has a 3,500 foot gravel runway and is restricted to small aircraft operating under visual flight rules. Residents of King Cove feel that safe and reliable access to the Cold Bay Airport is essential.