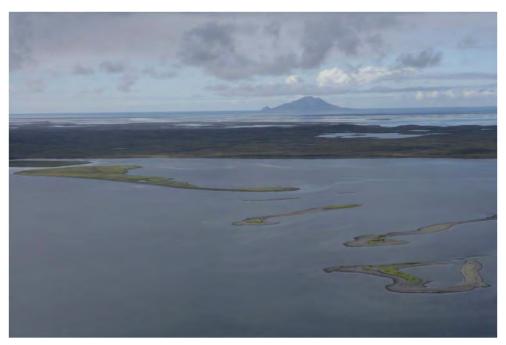

## 1.3 History of the Project and Public Involvement

The cities of King Cove and Cold Bay are located at the western end of the Alaska Peninsula, approximately 625 miles southwest of Anchorage. Both are located on the Pacific Ocean side of the peninsula. The Cold Bay Airport has one of the longest civilian runways in Alaska at 10,415 feet, and the only crosswind runway in the region. The King Cove Airport has a 3,500 foot gravel runway and is restricted to small aircraft operating under visual flight rules. Residents of King Cove feel that safe and reliable access to the Cold Bay Airport is essential.