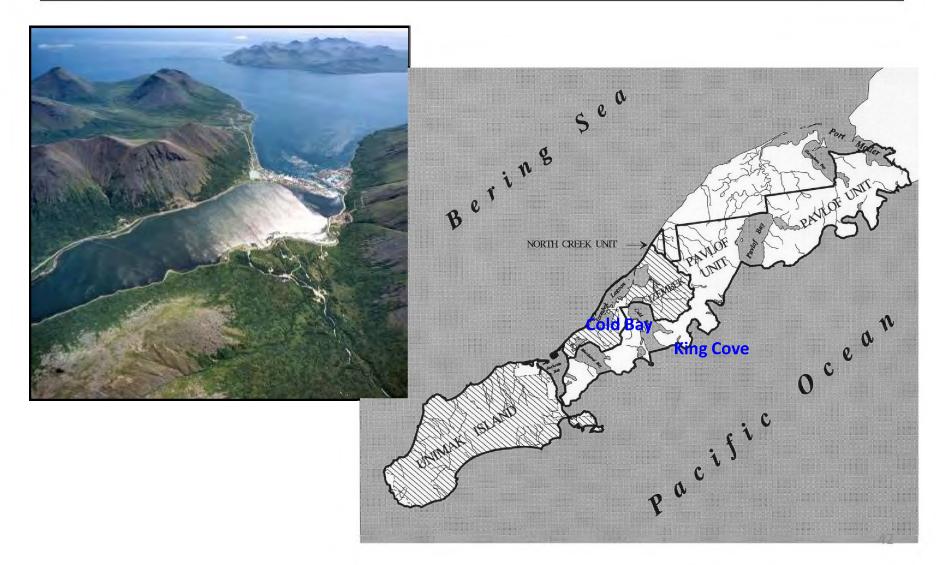

## 1.3 History of the Project and Public Involvement

The cities of King Cove and Cold Bay are located at the western end of the Alaska Peninsula, approximately 625 miles southwest of Anchorage. Both are located on the Pacific Ocean side of the peninsula. The Cold Bay Airport has one of the longest civilian runways in Alaska at 10,415 feet, and the only crosswind runway in the region. The King Cove Airport has a 3,500 foot gravel runway and is restricted to small aircraft operating under visual flight rules. Residents of King Cove feel that safe and reliable access to the Cold Bay Airport is essential.

## 1.2 Project Description

In response to direction provided in the Omnibus Public Land Management Act of 2009 (the Act), an EIS is being developed for a proposed land exchange "for the purpose of constructing a single lane gravel road between the communities of King Cove and Cold Bay, Alaska." The Act further states the road "shall be used primarily for health and safety purposes (including access to and from the cold Bay Airport)" and the road would be used for noncommercial purposes (with the exception of taxis and public transportation.)

## 1.0 Introduction

The U.S. Fish and Wildlife Service (Service) is the lead federal agency preparing an environmental impact statement (EIS) for a proposed land exchange and the potential construction and operation of a road between the communities of King Cove and Cold Bay, Alaska. Lands owned by the State of Alaska and lands owned by the King Cove Corporation would be exchanged for federal lands within the Izembek Wilderness, Izembek National Wildlife Refuge, and lands within the Alaska Maritime National Wildlife Refuge on Sitkinak Island. Refer to Section 1.2 for a more detailed description of the proposed project.