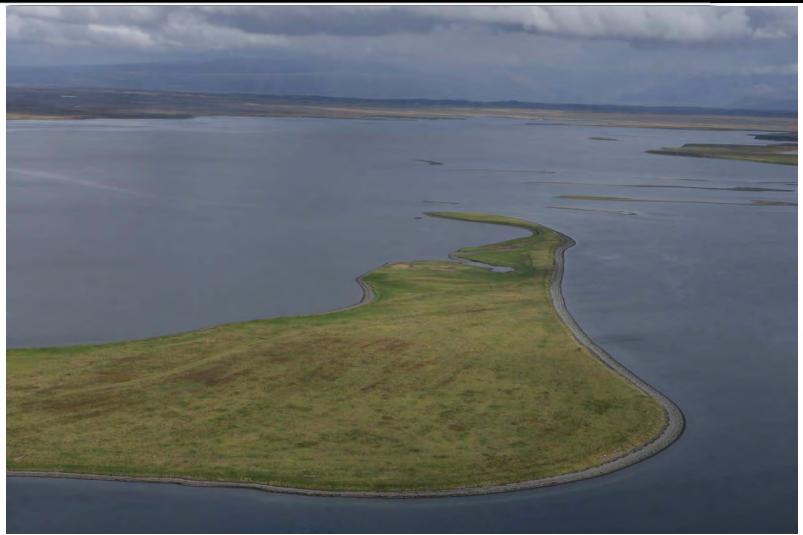

In accord with the provisions of the Act, the Service proposes to exchange:

- approximately 206 acres within the Izem bek Wilderness and Izem bek National Wildlife Refuge and
- approximately 1,600 acres of Federal land with in the Alaska Maritim e National Wildlife Refuge on Sitkinak Island.

These approximately 1,806 acres of land would be removed from Federal ownership and the title vested in the State of Alaska. In return, the Service would receive a pproximately 43,000 acres of lands owned by the State of Alaska and apprentiately 13,000 acres owned by the King Cove Corporation. If the land exchange is approved, an estimated 43,000 acres of land that is transferred to the Service would become wilderness.