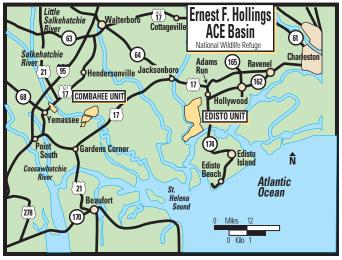

 $Welcome\ to\ the\ Ernest\ F.$  $Hollings\,ACE\,Basin\,National$ Wildlife Refuge! The Refuge is located in the "Low Country" of South Carolina, approximately 25 miles south of Charleston, South Carolina. Ernest F. Hollings ACE Basin NWR consists of more than 11,815 acres of fresh, brackish, and salt marsh, managed impoundments, mixed pine and hardwood forests, bottomland hardwoods, and old agricultural fields. The refuge is divided into two units: the Edisto Unit and the Combahee Unit. The Edisto Unit, as its name implies lies along the South Edisto River and includes the Refuge  $Head quarters-The\ Grove$ Plantation. The Combahee Unit lies along the Combahee River and includes property on both the north and south sides of the river.